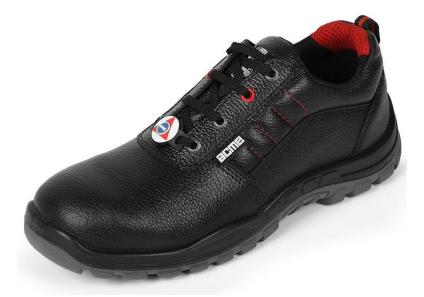

## **ACME – STELLAR SAFETY SHOES**

## **ACME STELLAR SAFETY SHOES**

Model: STELLAR

## Feature:

- CE and ISI certified, EN ISO 20345:2011 S1 SRA
- Double Density, light weight, DIP PU Sole
- Upper in finest quality Black Barton Buffalo Leather
- Nickel Plated Round Brass Eyelets
- EN certified, imported, powder coated, rust proof, extra wide alloy steel toe cap with 200 Joules impact resistance
- Imported, soft, breathable and absorbent PERMASPUN lining with anti-bacterial treatment for odour control
- Duracomfort Insocks with Anti-Bacterial properties
- Completely free of Azo dyes as it uses water based adhesives, as per European norms.
- Sole Property: Antistatic (Resistance up to 11 KV)
- Sole electrical resistance 100Kohm-1000Mohm
- Sole heat resistance Max 120° C for 1 minute exposure
- Anti skid, shock absorbent, oil, chemical and fuel resistant sole
- Heel Height: 45 mm; Toe Height: 30 mm